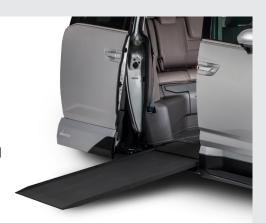

#### **Northstar**

Power In-Floor Ramp

- Ramp is stowed under the floor to allow an unobstructed doorway, more space for wheelchair maneuverability, and a clean, uncluttered interior
- Wide ramp with high weight capacity

#### **Summit**

Power Fold-Out Ramp

- Traditional fold-out ramp for those who prefer tall ramp side rails
- Budget-friendly alternative for those needing a full-power conversion