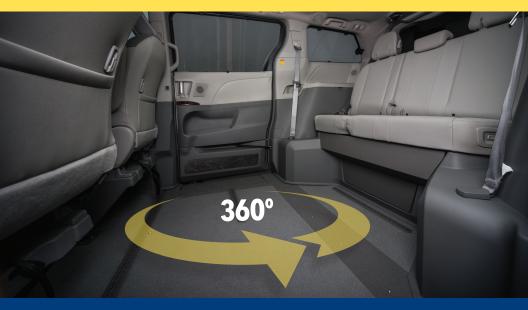

VMI Toyota Sienna Northstar Access360, Summit Access360, and Northstar E360 wheelchair van conversions provide the most interior space of any modified minivan on the market, making the Toyota ideal for large power wheelchair users.

#### **Toyota Ramp Options:**

Northstar Access360 power in-floor Summit Access360 power fold-out Northstar E360 manual in-floor

VMI's Toyota conversions provide the most space of any modified minipan on the market.