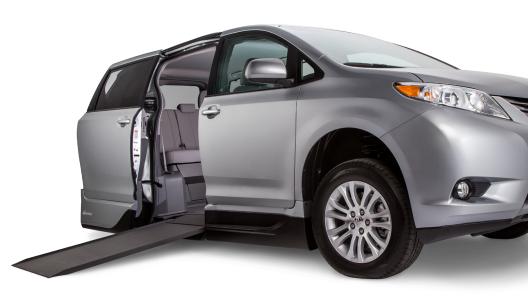

#### **Toyota Sienna**

#### **Toyota Ramp Options:**

Northstar Access360 power in-floor Summit Access360 power fold-out Northstar E360 manual in-floor

VMI's Toyota conversions provide the most space of any modified minipan on the market.

VMI Toyota Sienna Northstar Access360, Summit Access360, and Northstar E360 wheelchair van conversions provide the most interior space of any modified minivan on the market, making the Toyota ideal for large power wheelchair users.