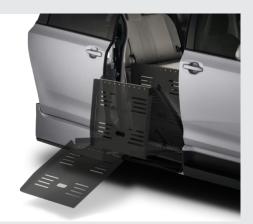

# VMI's 3 Ramp Conversion Types

#### **Northstar**

Power In-Floor Ramp

- Ramp is stowed under the floor to allow an unobstructed doorway, more space for wheelchair maneuverability, and a clean, uncluttered interior
- Wide ramp with high weight capacity