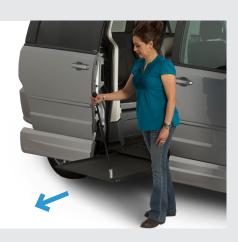

# VMI's 3 Ramp Conversion Types

#### **Summit**

Power Fold-Out Ramp

- Traditional fold-out ramp for those who prefer tall ramp side rails
- Budget-friendly alternative for those needing a full-power conversion