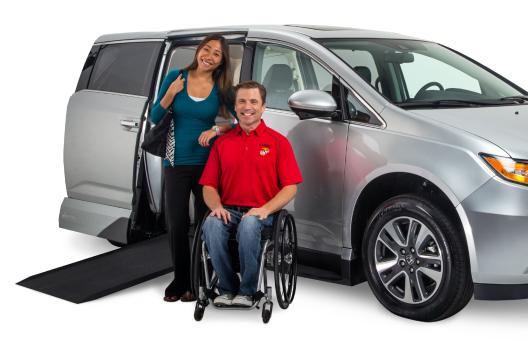

# VMI's 3 Ramp Conversion Types

#### **Northstar**

Power In-Floor Ramp

- Ramp is stowed under the floor to allow an unobstructed doorway, more space for wheelchair maneuverability, and a clean, uncluttered interior
- Wide ramp with high weight capacity

#### **Summit**

Power Fold-Out Ramp

- Traditional fold-out ramp for those who prefer tall ramp side rails
- Budget-friendly alternative for those needing a full-power conversion

#### **Northstar E**

Manual In-Floor Ramp

- Easy manual ramp operation
- Optional mid-row seating and removable passenger seat allows caregiver to sit by wheelchair user
- Low cost & minimal maintenance