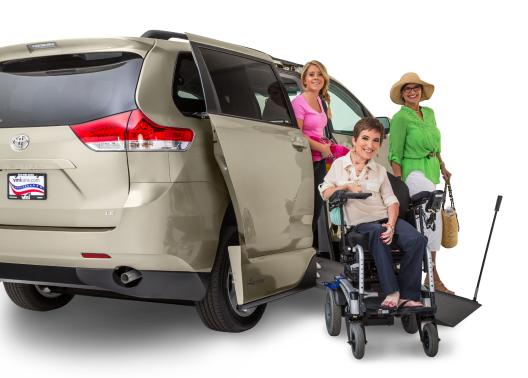

#### **Toyota Sienna**

#### **Toyota Ramp Options:**

Northstar Access360 power in-floor Summit Access360 power fold-out Northstar E360 manual in-floor

VMI's Toyota conversions provide the most space of any modified minipan on the market.

**TOYOTA** 

VMI Toyota Sienna Northstar Access360, Summit Access360, and Northstar E360 wheelchair van conversions provide the most interior space of any modified minivan on the market, making the Toyota ideal for large power wheelchair users.