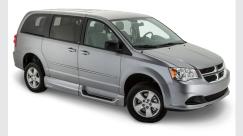

#### **Dodge Grand Caravan**

#### **Dodge Ramp Options:**

Northstar power in-floor Summit power fold-out Northstar E manual in-floor

The Dodge wheelchair vans from VMI have ramp options for every user at more affordable prices.